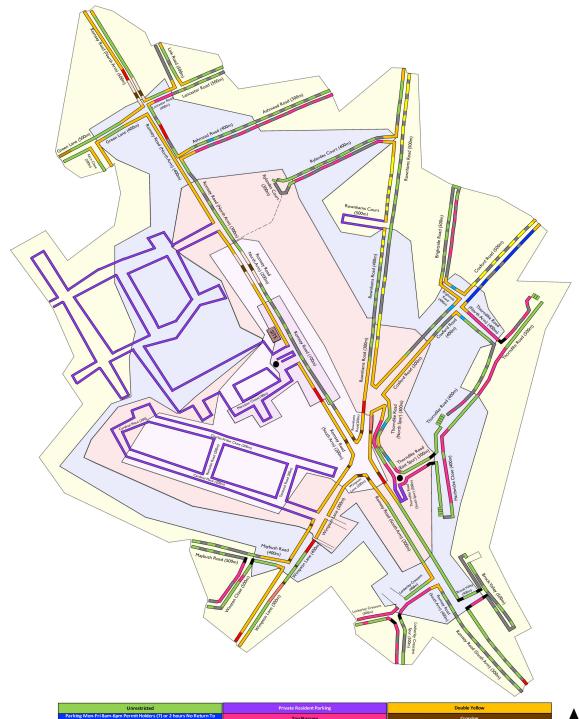

### **SITE PLAN**

## COMPASS HOUSE - SOUTHAMPTON 500m WALKING RADIUS (Divided into 100m isochrones)

PARKING BEAT STREET INVENTORY MAP